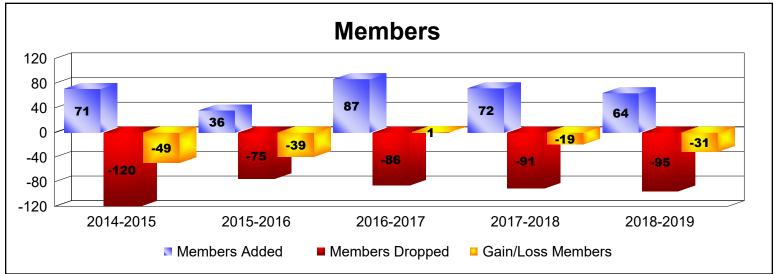

District 14 K

As of June 2019 Cumulative

| Year      | New<br>Clubs | Dropped<br>Clubs | Gain/<br>Loss<br>Clubs | New<br>Members | Charter<br>Members | Reinstate<br>Members | Transfer<br>Members | Total<br>Member<br>Added | Total<br>Members<br>Dropped | Gain/<br>Loss<br>Members |
|-----------|--------------|------------------|------------------------|----------------|--------------------|----------------------|---------------------|--------------------------|-----------------------------|--------------------------|
| 2014-2015 | 0            | -3               | -3                     | 68             | 0                  | 1                    | 2                   | 71                       | -120                        | -49                      |
| 2015-2016 | 0            | 0                | 0                      | 31             | 1                  | 0                    | 4                   | 36                       | -75                         | -39                      |
| 2016-2017 | 1            | 0                | 1                      | 59             | 24                 | 1                    | 3                   | 87                       | -86                         | 1                        |
| 2017-2018 | 1            | 0                | 1                      | 43             | 24                 | 4                    | 1                   | 72                       | -91                         | -19                      |
| 2018-2019 | 1            | -2               | -1                     | 34             | 8                  | 1                    | 21                  | 64                       | -95                         | -31                      |
| Average   | 1            | -1               | 0                      | 47             | 11                 | 1                    | 6                   | 66                       | -93                         | -27                      |