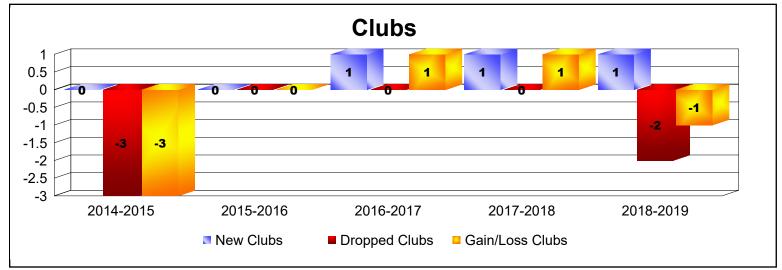

District 14 K

As of June 2019 Cumulative

| Year      | New<br>Clubs | Dropped<br>Clubs | Gain/<br>Loss<br>Clubs | New<br>Members | Charter<br>Members | Reinstate<br>Members | Transfer<br>Members | Total<br>Member<br>Added | Total<br>Members<br>Dropped | Gain/<br>Loss<br>Members |
|-----------|--------------|------------------|------------------------|----------------|--------------------|----------------------|---------------------|--------------------------|-----------------------------|--------------------------|
| 2014-2015 | 0            | -3               | -3                     | 68             | 0                  | 1                    | 2                   | 71                       | -120                        | -49                      |
| 2015-2016 | 0            | 0                | 0                      | 31             | 1                  | 0                    | 4                   | 36                       | -75                         | -39                      |
| 2016-2017 | 1            | 0                | 1                      | 59             | 24                 | 1                    | 3                   | 87                       | -86                         | 1                        |
| 2017-2018 | 1            | 0                | 1                      | 43             | 24                 | 4                    | 1                   | 72                       | -91                         | -19                      |
| 2018-2019 | 1            | -2               | -1                     | 34             | 8                  | 1                    | 21                  | 64                       | -95                         | -31                      |
| Average   | 1            | -1               | 0                      | 47             | 11                 | 1                    | 6                   | 66                       | -93                         | -27                      |