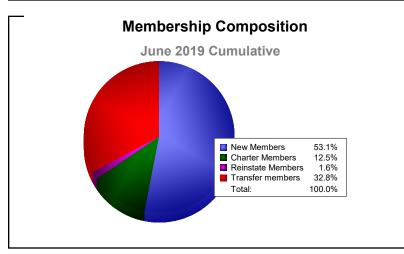

District 14 K

As of June 2019 Cumulative

| Year      | New<br>Clubs | Dropped<br>Clubs | Gain/<br>Loss<br>Clubs | New<br>Members | Charter<br>Members | Reinstate<br>Members | Transfer<br>Members | Total<br>Member<br>Added | Total<br>Members<br>Dropped | Gain/<br>Loss<br>Members |
|-----------|--------------|------------------|------------------------|----------------|--------------------|----------------------|---------------------|--------------------------|-----------------------------|--------------------------|
| 2014-2015 | 0            | -3               | -3                     | 68             | 0                  | 1                    | 2                   | 71                       | -120                        | -49                      |
| 2015-2016 | 0            | 0                | 0                      | 31             | 1                  | 0                    | 4                   | 36                       | -75                         | -39                      |
| 2016-2017 | 1            | 0                | 1                      | 59             | 24                 | 1                    | 3                   | 87                       | -86                         | 1                        |
| 2017-2018 | 1            | 0                | 1                      | 43             | 24                 | 4                    | 1                   | 72                       | -91                         | -19                      |
| 2018-2019 | 1            | -2               | -1                     | 34             | 8                  | 1                    | 21                  | 64                       | -95                         | -31                      |
| Average   | 1            | -1               | 0                      | 47             | 11                 | 1                    | 6                   | 66                       | -93                         | -27                      |